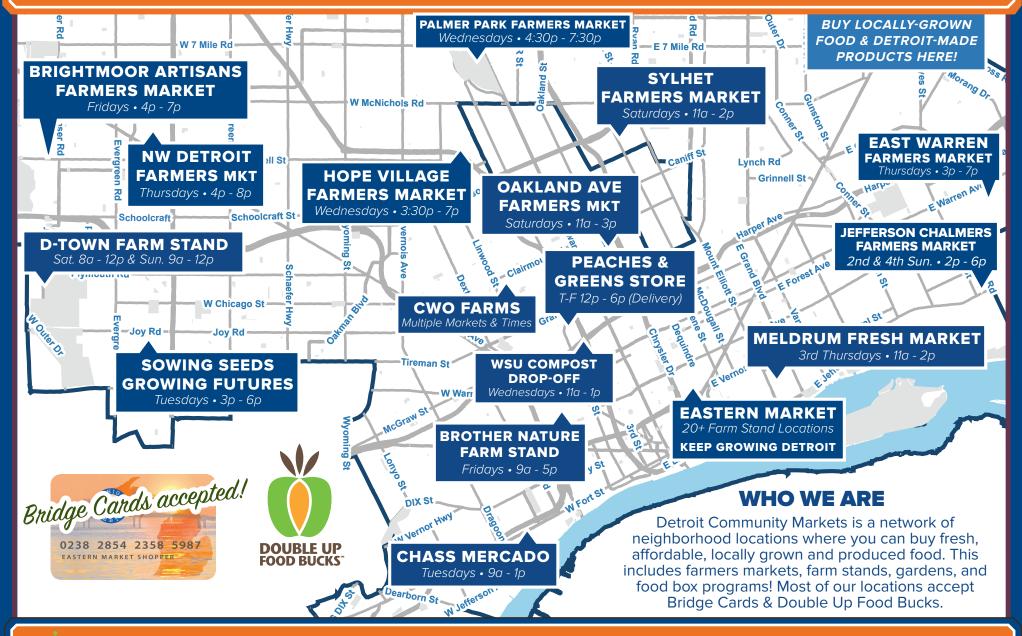

## **2021 DETROIT COMMUNITY MARKETS**

**DETROITMARKETS.ORG** 

Please check each market's website & social media channels for updates about hours, curbside pick-up, food boxes, & more!

## **2021 DETROIT COMMUNITY MARKETS**

|                   | NAME                                  | LOCATION                                              | HOURS                                                 | 2021 SEASON                                        | CONTACT                               | SPECIALTIES                                        | FOOD ASST.                                                                                                                                                                                                                                                                                                                                                                                                                                                                                                                                                                                                                                                                                                                                                                                                                                                                                                                                                                                                                                                                                                                                                                                                                                                                                                                                                                                                                                                                                                                                                                                                                                                                                                                                                                                                                                                                                                                                                                                                                                                                                                                    | BUS LINE                                                      |
|-------------------|---------------------------------------|-------------------------------------------------------|-------------------------------------------------------|----------------------------------------------------|---------------------------------------|----------------------------------------------------|-------------------------------------------------------------------------------------------------------------------------------------------------------------------------------------------------------------------------------------------------------------------------------------------------------------------------------------------------------------------------------------------------------------------------------------------------------------------------------------------------------------------------------------------------------------------------------------------------------------------------------------------------------------------------------------------------------------------------------------------------------------------------------------------------------------------------------------------------------------------------------------------------------------------------------------------------------------------------------------------------------------------------------------------------------------------------------------------------------------------------------------------------------------------------------------------------------------------------------------------------------------------------------------------------------------------------------------------------------------------------------------------------------------------------------------------------------------------------------------------------------------------------------------------------------------------------------------------------------------------------------------------------------------------------------------------------------------------------------------------------------------------------------------------------------------------------------------------------------------------------------------------------------------------------------------------------------------------------------------------------------------------------------------------------------------------------------------------------------------------------------|---------------------------------------------------------------|
| COMMUNITY MARKETS | JEFFERSON CHALMERS FARMERS MARKET     | 903 Manistique Street<br>Jefferson Ave & Manistique   | 2nd & 4th Sundays<br>2p - 6p                          | June 27 - October 10                               | villardmsdiva<br>@gmail.com           | <b>6</b> 0 <b>3</b>                                | G No.                                                                                                                                                                                                                                                                                                                                                                                                                                                                                                                                                                                                                                                                                                                                                                                                                                                                                                                                                                                                                                                                                                                                                                                                                                                                                                                                                                                                                                                                                                                                                                                                                                                                                                                                                                                                                                                                                                                                                                                                                                                                                                                         | 9 Jefferson & 6<br>Chalmers                                   |
|                   | BRIGHTMOOR ARTISANS<br>FARMERS MARKET | 22735 Fenkell St<br>Fenkell & West Parkway            | Fridays<br>4p – 7p                                    | Check Online                                       | (313) 212-8851                        |                                                    | <b>*</b>                                                                                                                                                                                                                                                                                                                                                                                                                                                                                                                                                                                                                                                                                                                                                                                                                                                                                                                                                                                                                                                                                                                                                                                                                                                                                                                                                                                                                                                                                                                                                                                                                                                                                                                                                                                                                                                                                                                                                                                                                                                                                                                      | 18 Fenkell                                                    |
|                   | OAKLAND AVE<br>FARMERS MARKET         | 9354 Oakland Ave<br>Oakland & Kenilworth              | Saturdays 11a - 3p                                    | June – September                                   | (313) 649-7756                        | <b>60 X</b>                                        | OTHER                                                                                                                                                                                                                                                                                                                                                                                                                                                                                                                                                                                                                                                                                                                                                                                                                                                                                                                                                                                                                                                                                                                                                                                                                                                                                                                                                                                                                                                                                                                                                                                                                                                                                                                                                                                                                                                                                                                                                                                                                                                                                                                         | 4 Woodward<br>11 Clairmount<br>42 Mid-City Loop               |
|                   | EASTERN MARKET                        | 2934 Russell St<br>btwn Mack Ave & Gratiot Ave        | Tuesdays 9a – 3p<br>Saturdays 6a – 4p                 | Year-Round                                         | (313) 833-9300                        |                                                    | PF                                                                                                                                                                                                                                                                                                                                                                                                                                                                                                                                                                                                                                                                                                                                                                                                                                                                                                                                                                                                                                                                                                                                                                                                                                                                                                                                                                                                                                                                                                                                                                                                                                                                                                                                                                                                                                                                                                                                                                                                                                                                                                                            | 40 Russell, 31 Mack<br>34 Gratiot, SMART 560,<br>565, 580     |
|                   | HOPE VILLAGE<br>FARMERS MARKET        | 14150 Woodrow Wilson<br>Oakman & Woodrow Wilson       | Wednesdays<br>3:30p – 7p                              | June 5 – Sept 25                                   | (313) 403-6230                        | <b>ॐ ॐ</b>                                         | PF PF                                                                                                                                                                                                                                                                                                                                                                                                                                                                                                                                                                                                                                                                                                                                                                                                                                                                                                                                                                                                                                                                                                                                                                                                                                                                                                                                                                                                                                                                                                                                                                                                                                                                                                                                                                                                                                                                                                                                                                                                                                                                                                                         | 43 Schoolcraft,<br>18 Fenkell,<br>23 Hamilton,<br>29 Linwood, |
|                   | SYLHET<br>FARMERS MARKET              | 12818 Joseph Campau<br>Joseph Campau & Carpenter      | Saturdays 11a - 2p                                    | June - November                                    | (313) 444-4554                        | <b>७</b> <mark>≥ □</mark><br><b>×</b> •            | PF OTHER                                                                                                                                                                                                                                                                                                                                                                                                                                                                                                                                                                                                                                                                                                                                                                                                                                                                                                                                                                                                                                                                                                                                                                                                                                                                                                                                                                                                                                                                                                                                                                                                                                                                                                                                                                                                                                                                                                                                                                                                                                                                                                                      | 52 Chene<br>12 Conant<br>15 Chicago-Davidson                  |
|                   | EAST WARREN<br>FARMERS MARKET         | 16836 East Warren<br>East Warren & Outer Drive East   | Thursdays<br>3p - 7p                                  | May 27 - Until                                     | (313) 571-0937                        | <b>७</b> <mark>୬</mark> ₩                          | OTHER                                                                                                                                                                                                                                                                                                                                                                                                                                                                                                                                                                                                                                                                                                                                                                                                                                                                                                                                                                                                                                                                                                                                                                                                                                                                                                                                                                                                                                                                                                                                                                                                                                                                                                                                                                                                                                                                                                                                                                                                                                                                                                                         | 8 Mile & Warren                                               |
|                   | NORTHWEST DETROIT FARMERS MARKET      | 18445 Scarsdale St<br>Bretton Dr. & Glastonbury       | Thursdays<br>4p – 8p                                  | June 6 – Oct 10                                    | (313) 387-4732 x103                   | <b>७</b> <mark>≯ ∀</mark><br><b>०</b> × <b>७</b> ⁄ | PF                                                                                                                                                                                                                                                                                                                                                                                                                                                                                                                                                                                                                                                                                                                                                                                                                                                                                                                                                                                                                                                                                                                                                                                                                                                                                                                                                                                                                                                                                                                                                                                                                                                                                                                                                                                                                                                                                                                                                                                                                                                                                                                            | 21 Grand River                                                |
|                   | PALMER PARK<br>FARMERS MARKET         | SW Corner of 7 Mile and<br>Woodward                   | Wednesdays<br>4:30p - 7:30p                           | July 7 - September 29                              | palmerparkfarmers<br>market@gmail.com | <b>ॐ ॐ</b> ♥                                       | OTHER                                                                                                                                                                                                                                                                                                                                                                                                                                                                                                                                                                                                                                                                                                                                                                                                                                                                                                                                                                                                                                                                                                                                                                                                                                                                                                                                                                                                                                                                                                                                                                                                                                                                                                                                                                                                                                                                                                                                                                                                                                                                                                                         | 7 & 4                                                         |
|                   | PEACHES & GREENS<br>STORE             | 8838 3rd Street<br>Gladstone and Hazelwood            | Tuesday - Friday 12p — 6p<br>(Delivery Services Only) | Year-Round<br>(Winter hours may vary, call ahead.) | (313) 870-9210                        |                                                    | PF                                                                                                                                                                                                                                                                                                                                                                                                                                                                                                                                                                                                                                                                                                                                                                                                                                                                                                                                                                                                                                                                                                                                                                                                                                                                                                                                                                                                                                                                                                                                                                                                                                                                                                                                                                                                                                                                                                                                                                                                                                                                                                                            | 11 Clairmont<br>16 Dexter<br>23 Hamilton                      |
|                   | SOWING SEEDS<br>GROWING FUTURES       | 18900 Joy Rd<br>Joy & Artesian                        | Tuesdays<br>3p – 6p                                   | May 25 — Oct 5<br>(Closed July 6 & Sept 7)         | (313) 581-7773 x108                   | <b>ĕ</b> ≥×₽                                       | PF CONTROL OF THE PROPERTY OF | Route 96 Joy Express<br>(Joy & Artesian)                      |
|                   | CHASS MERCADO                         | 5635 West Fort Street<br>Fort & Junction              | Tuesdays 9a - 1p                                      | Check Online                                       | (313) 849-3920                        | ő 🗾 🗙 🗘                                            | PF COLUMN                                                                                                                                                                                                                                                                                                                                                                                                                                                                                                                                                                                                                                                                                                                                                                                                                                                                                                                                                                                                                                                                                                                                                                                                                                                                                                                                                                                                                                                                                                                                                                                                                                                                                                                                                                                                                                                                                                                                                                                                                                                                                                                     | 19 Fort<br>1 Vernor                                           |
|                   | MELDRUM<br>FRESH MARKET               | 1264 Meldrum<br>Meldrum & St. Paul                    | 3rd Thursdays 11a - 2p                                | July - October                                     | (313) 579-2100 x2204                  | <b>6 1 0 X</b>                                     | PF Mahrendari                                                                                                                                                                                                                                                                                                                                                                                                                                                                                                                                                                                                                                                                                                                                                                                                                                                                                                                                                                                                                                                                                                                                                                                                                                                                                                                                                                                                                                                                                                                                                                                                                                                                                                                                                                                                                                                                                                                                                                                                                                                                                                                 | 12 Conant<br>67 Cadillac-Harper<br>5 Van Dyke-Lafayette       |
| FARMSTANDS        | BROTHER NATURE<br>FARM STAND          | 2913 Rosa Parks<br>Rosa Parks & Temple                | Fridays 9a -5p                                        | Check Online                                       | (313) 914-0031                        | <b>७</b> <mark>≥</mark> × 0                        | PF PF                                                                                                                                                                                                                                                                                                                                                                                                                                                                                                                                                                                                                                                                                                                                                                                                                                                                                                                                                                                                                                                                                                                                                                                                                                                                                                                                                                                                                                                                                                                                                                                                                                                                                                                                                                                                                                                                                                                                                                                                                                                                                                                         | 18 Fenkell                                                    |
|                   | KEEP GROWING<br>DETROIT               | 2934 Russell St<br>Shed 2                             | Saturdays<br>6a - 4p                                  | June 5 - November 20                               | (313) 656-4769                        | <b>ĕ</b> ×                                         | PF OTHER                                                                                                                                                                                                                                                                                                                                                                                                                                                                                                                                                                                                                                                                                                                                                                                                                                                                                                                                                                                                                                                                                                                                                                                                                                                                                                                                                                                                                                                                                                                                                                                                                                                                                                                                                                                                                                                                                                                                                                                                                                                                                                                      | 40 Russell, 31 Mack<br>34 Gratiot, SMART 560,<br>565, 580     |
|                   | D-TOWN<br>FARM STAND                  | 14027 Outer Drive West<br>Outer Drive West & Plymouth | Saturdays 8a - 12p<br>Sundays 9a - 12p                | June - October                                     | (313) 345-3663                        | <b>Ø B</b> ×                                       | PF OTHER                                                                                                                                                                                                                                                                                                                                                                                                                                                                                                                                                                                                                                                                                                                                                                                                                                                                                                                                                                                                                                                                                                                                                                                                                                                                                                                                                                                                                                                                                                                                                                                                                                                                                                                                                                                                                                                                                                                                                                                                                                                                                                                      | 38 Plymouth                                                   |
|                   | CWO FARMSTAND                         | 2070 Virginia Park<br>14th Street & Virginia          | Thursdays 4p - 6p                                     | Check Online                                       | (313) 690-3342                        | <b>ĕ</b> X <b>©</b>                                | PF                                                                                                                                                                                                                                                                                                                                                                                                                                                                                                                                                                                                                                                                                                                                                                                                                                                                                                                                                                                                                                                                                                                                                                                                                                                                                                                                                                                                                                                                                                                                                                                                                                                                                                                                                                                                                                                                                                                                                                                                                                                                                                                            | 43 Schoolcraft,<br>18 Fenkell,<br>23 Hamilton,<br>29 Linwood, |