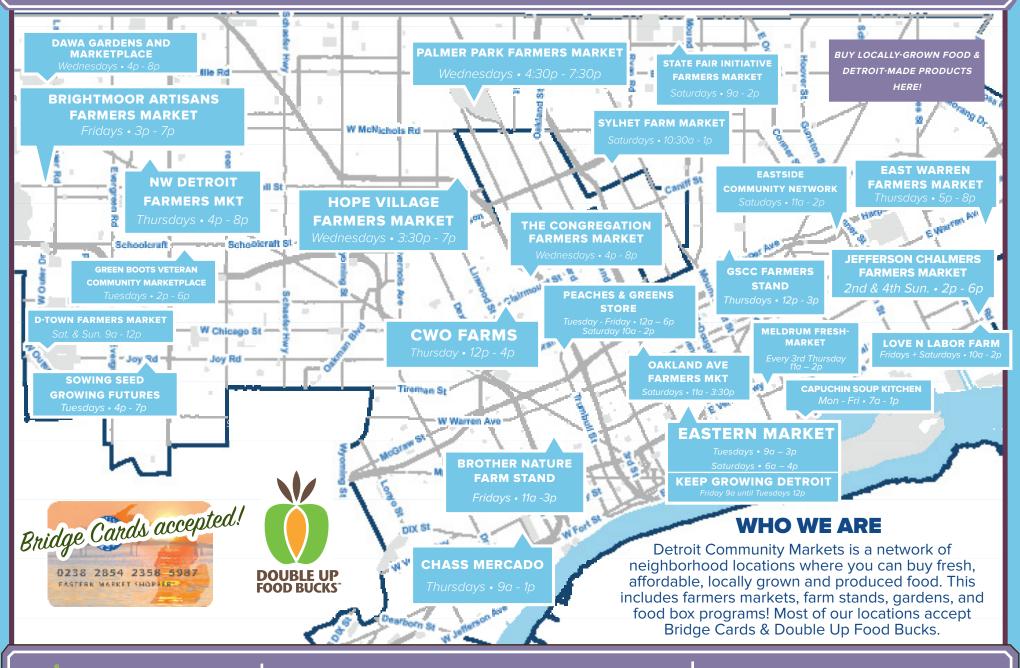

## **2024 DETROIT COMMUNITY MARKETS**

|                                | NAME                                         | LOCATION                                                                         | HOURS                                            | 2024 SEASON                                                   | CONTACT                                      | SPECIALTIES                                    | FOOD ASST.                                                     | BUS LINE                                               |
|--------------------------------|----------------------------------------------|----------------------------------------------------------------------------------|--------------------------------------------------|---------------------------------------------------------------|----------------------------------------------|------------------------------------------------|----------------------------------------------------------------|--------------------------------------------------------|
| COMMUNITY MARKETS + FARMSTANDS | JEFFERSON CHALMERS FARMERS MARKET            | 903 Manistique Street<br>E Jefferson & Alter Rd                                  | 2nd & 4th Sundays, 2p - 6p                       | June 25 – October 8                                           | jcfm48215@gmail.com                          | <b>0 6 2</b> × 3                               | <b>6</b> 151<br><b>2</b> 3 3 3 3 3 3 3 3 3 3 3 3 3 3 3 3 3 3 3 | 9 Jefferson<br>68 Chalmers                             |
|                                | BRIGHTMOOR ARTISANS COLLECTIVE               | 22735 Fenkell<br>Grand River & Evergreen                                         | Fridays, 3p – 7p                                 | June 2 – September 9                                          | 313-437-1057                                 |                                                | **                                                             | 18 Fenkell                                             |
|                                | GSCC FARMERS STAND                           | 8902 Vinton St                                                                   | Thursdays, 12p - 3p                              | June 3 – September 30                                         | 313-452-0684                                 | <b>0 6 2</b> X 9                               | OTHER                                                          | 11 Clairmount                                          |
|                                | EASTERN MARKET                               | 2934 Russell St<br>Mack Ave & Gratiot Ave                                        | Tuesdays, 9a – 3p<br>Saturdays, 6a – 4p          | Tuesdays, June – Sept<br>Saturdays, Year-Round                | 313-833-9300                                 |                                                | OTHER PF                                                       | 27 Joy                                                 |
|                                | HOPE VILLAGE FARMERS MARKET                  | 14150 Woodrow Wilson<br>Oakman Blvd & Woodrow Wilson                             | Wednesdays, 3:30p – 7p                           | June 7 – September 27                                         | 313-585-3425                                 | 062×3                                          | ŏ                                                              | 43 Schoolcraft &<br>18 Fenkell                         |
|                                | SYLHET FARM MARKET                           | 12818 Joseph Campau<br>Joseph Campau & McLean                                    | Saturdays, 10:30a - 1p                           | July 8 – September 30                                         | 313-327-4728                                 |                                                | š o                                                            | 52 Chene                                               |
|                                | EAST WARREN FARMERS MARKET                   | 16836 East Warren<br><i>E Warren &amp; Cadieux</i>                               | Thursdays, 5p - 8p                               | Begins June 2nd                                               | brieann@ewarren.org                          | 0 6 <b>2</b> × 8                               | OTHER                                                          | 8 Warren Ave                                           |
|                                | NORTHWEST DETROIT<br>FARMERS MARKET          | 18445 Scarsdale St<br>Grand River & Southfield Freeway                           | Thursdays, 4p – 8p                               | June 22 – October 12                                          | 313-387-4732                                 |                                                | PF                                                             | 21 Grand River                                         |
|                                | PALMER PARK FARMERS MARKET                   | 1313 W 7 Mile<br>SW Corner of 7 Mile and Woodward                                | Wednesdays, 4:30p - 7:30p                        | June 26 – October 2                                           | farmersmarket@<br>peopleforpalmerpark.org    | 0 6 <b>2</b> × 8                               | OTHER OTHER                                                    | #4603 Woodward and 7 Mile<br>#9638 7 Mile and Woodward |
|                                | OAKLAND AVE FARMERS MARKET                   | 9354 Oakland Ave<br>Oakland & Kenilworth                                         | Saturdays, 11a - 3:30p                           | June – September                                              | 313-649-7756                                 | X 0 9 6                                        | OTHER PRINCIPLE                                                | 4 Woodward<br>11 Clairmount<br>42 Mid-City Loop        |
|                                | BROTHER NATURE FARM STAND                    | 2913 Rosa Parks<br>Rosa Parks & Temple                                           | Fridays, 11a - 3p                                | Check Online brothernatureproduce.com                         | 313-914-0031                                 | 0 6 🛛 💆                                        | OTHER PF                                                       | 18, 43                                                 |
|                                | PEACHES & GREENS                             | 8838 Third Avenue<br>Gladstone and Hazelwood                                     | Tuesday - Friday, 12p - 7p<br>Saturday, 10a — 2p | March 31 – December 31                                        | 313-870-9210                                 |                                                | OTHER PROFITE                                                  | 4 Woodward                                             |
|                                | SOWING SEEDS GROWING FUTURES                 | 18900 Joy Rd<br>Joy & Artesian                                                   | Tuesdays, 4p - 7p                                | May 28 – October 8                                            | 313-581-7773                                 | 0 6 X <b>/</b>                                 | Indiana PF                                                     | 27 Joy Road -<br>Brace or Artesian stop                |
|                                | CAPUCHIN SOUP KITCHEN                        | 1264 Meldrum<br>Meldrum & St. Paul                                               | Mondays - Fridays, 7a - 1p                       | Check Online<br>www.cskdetroit.org                            | 313-579-2100 x2204                           |                                                | PF PF                                                          | 2 Conant<br>67 Cadillac-Harper 5 Van<br>Dyke-Lafayette |
|                                | GREEN BOOTS VETERAN<br>COMMUNITY MARKETPLACE | 13500 Southfield Fwy, Detroit<br>I-96 & Schoolcraft                              | Tuesdays, 2p - 6p                                | May 27 <sup>th</sup> (Opening Day<br>Honoring Vets) – October | 313-631-0900                                 | <b>∅</b> 🔯 🔀                                   | PF O                                                           | 43 Schoolcraft<br>46 Southfield                        |
|                                | CHASS MERCADO                                | 5635 W Fort St<br>Corner of Fort & Junction                                      | Thursdays, 9a - 1p                               | June 13 – October 3                                           | 313-644-1500                                 |                                                | OTHER PARTIES                                                  | 19 Fort                                                |
|                                | THE CONGREGATION FARMERS MARKET              | 9321 Rosa Parks Blvd<br>W Grand Blvd & Rosa Parks Blvd                           | Wednesdays, 4p - 8p                              | June 4 – September 24                                         | farmersmarket@<br>thecongregationdetroit.com | ®y <b>6                                   </b> | PF                                                             | 18, 42, 38                                             |
|                                | LOVE N LABOR FARM                            | 4431 Ashland St<br>Canfield & Mack before Alter Rd                               | Fridays + Saturdays, 10a - 2p                    | June 5 – November 18                                          | 313-614-2330                                 |                                                | OTHER                                                          | 8 Warren<br>31 Mack<br>68 Chalmers                     |
|                                | CWO FARMERS MARKET                           | 8425 W. McNichols, Detroit<br>Marygrove Campus                                   | Thursdays, 12p - 4p                              | June 23 – October 20                                          | www.cwofmkt@gmail.com                        | <b>3 ♦ ₽  </b>                                 | Programme (Section 1997)                                       | 18 Fenkell<br>14 Rosa Park Blvd                        |
|                                | KEEP GROWING DETROIT                         | 3100 Orleans                                                                     | Tuesdays Self-Serve Farm Stand,<br>4p - 6p       | July – October                                                | market@KeepGrowingDetroit.org                | <b>™</b>                                       | ŏ                                                              | 6 Gratiot                                              |
|                                | STATE FAIR INNOVATIVE<br>FARMER'S MARKET     | 19926 Derby St<br>W. State Fair & John R St                                      | Saturdays, 9a - 2p                               | June 3 – October 7                                            | 248-993-4988                                 | 0 6                                            | ŏ                                                              | 4 Woodward                                             |
|                                | D-TOWN MARKET                                | 14027 Outer Drive West<br>Outer Drive West & Plymouth                            | Saturdays + Sundays,<br>9a - 12p                 | June 3 – November 5                                           | 313-345-3663                                 | 0 6                                            | OTHER                                                          | 27, Joy and Parkway                                    |
|                                | DAWA GARDENS AND MARKETPLACE                 | 19447 Lasher                                                                     | Wednesday, 4p - 8p                               | June 7 – September 6                                          | motorcityperks@gmail.com                     | 0 6                                            | OTHER                                                          | Lasher and 8 Mile                                      |
|                                | EASTSIDE COMMUNITY NETWORK AT THE STOUDAMIRE | 4401 Conner St                                                                   | Saturdays, 11a - 2p                              | March 4 – May 26                                              | 313-571-2800                                 | <b>o</b>                                       | Indianosia PF                                                  | 8 Warren<br>31 Mack<br>13 Connor                       |
|                                | MELDRUM FRESH MARKET                         | 1780 Mt Elliott St<br>Entrance on Meldrum St and<br>via the Solanus Casey Center | Every 3 <sup>rd</sup> Thursday,<br>11a - 2p      | June 19 – October 16                                          | earthworks@cskdetroit.org                    | 062×1                                          | PF PF                                                          | 38 Plymouth                                            |