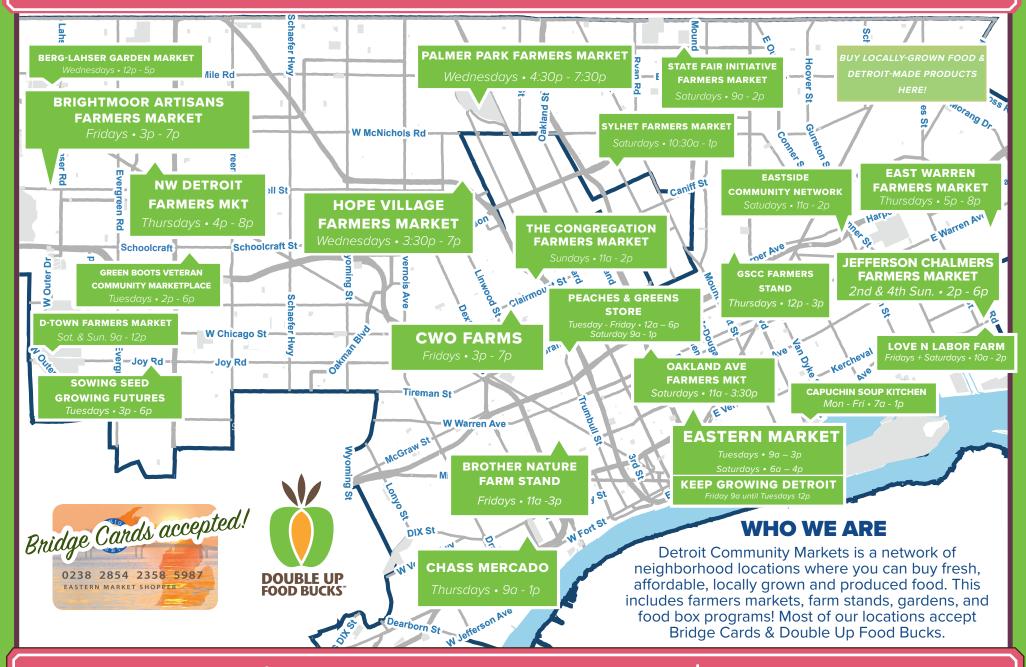

## **2023 DETROIT COMMUNITY MARKETS**

| NAME                                                                                            | LOCATION                                               | HOURS                                                             | 2023 SEASON                                    | CONTACT                                      | SPECIALTIES                                  | FOOD ASST.                                                                                                                                                                                                                                                                                                                                                                                                                                                                                                                                                                                                                                                                                                                                                                                                                                                                                                                                                                                                                                                                                                                                                                                                                                                                                                                                                                                                                                                                                                                                                                                                                                                                                                                                                                                                                                                                                                                                                                                                                                                                                                                     | BUS LINE                                               |
|-------------------------------------------------------------------------------------------------|--------------------------------------------------------|-------------------------------------------------------------------|------------------------------------------------|----------------------------------------------|----------------------------------------------|--------------------------------------------------------------------------------------------------------------------------------------------------------------------------------------------------------------------------------------------------------------------------------------------------------------------------------------------------------------------------------------------------------------------------------------------------------------------------------------------------------------------------------------------------------------------------------------------------------------------------------------------------------------------------------------------------------------------------------------------------------------------------------------------------------------------------------------------------------------------------------------------------------------------------------------------------------------------------------------------------------------------------------------------------------------------------------------------------------------------------------------------------------------------------------------------------------------------------------------------------------------------------------------------------------------------------------------------------------------------------------------------------------------------------------------------------------------------------------------------------------------------------------------------------------------------------------------------------------------------------------------------------------------------------------------------------------------------------------------------------------------------------------------------------------------------------------------------------------------------------------------------------------------------------------------------------------------------------------------------------------------------------------------------------------------------------------------------------------------------------------|--------------------------------------------------------|
| JEFFERSON CHALMERS<br>FARMERS MARKET                                                            | 903 Manistique Street<br>E. Jefferson & Alter Rd.      | 2nd & 4th Sundays 2p - 6p                                         | June 25 - October 8                            | jcfm48215@gmail.com                          | <b>∅</b> 🌢 🗘 🖎                               | - <b>G</b> - 1                                                                                                                                                                                                                                                                                                                                                                                                                                                                                                                                                                                                                                                                                                                                                                                                                                                                                                                                                                                                                                                                                                                                                                                                                                                                                                                                                                                                                                                                                                                                                                                                                                                                                                                                                                                                                                                                                                                                                                                                                                                                                                                 | 9 Jefferson<br>68 Chalmers                             |
| BRIGHTMOOR ARTISANS COLLECTIVE                                                                  | 22735 Fenkell<br>Grand River & Evergreen               | Fridays 3p – 7p                                                   | June 2 - September 9                           | 313-437-1057                                 | <b>6 2 0 3</b> ×                             | ŏ                                                                                                                                                                                                                                                                                                                                                                                                                                                                                                                                                                                                                                                                                                                                                                                                                                                                                                                                                                                                                                                                                                                                                                                                                                                                                                                                                                                                                                                                                                                                                                                                                                                                                                                                                                                                                                                                                                                                                                                                                                                                                                                              | 18 Fenkell                                             |
| GSCC FARMERS STAND                                                                              | 8902 Vinton St.                                        | Thursdays 12p - 3p                                                | June 3 - September 30                          | 313-452-0684                                 | <b>○</b>                                     | OTHER                                                                                                                                                                                                                                                                                                                                                                                                                                                                                                                                                                                                                                                                                                                                                                                                                                                                                                                                                                                                                                                                                                                                                                                                                                                                                                                                                                                                                                                                                                                                                                                                                                                                                                                                                                                                                                                                                                                                                                                                                                                                                                                          | 11 Clairmount                                          |
| EASTERN MARKET                                                                                  | 2934 Russell St<br>Mack Ave & Gratiot Ave              | Tuesdays, 9a – 3p<br>Saturdays, 6a – 4p                           | Tuesdays, June - Sept<br>Saturdays, Year-Round | 313-833-9300                                 |                                              | OTHER OTHER                                                                                                                                                                                                                                                                                                                                                                                                                                                                                                                                                                                                                                                                                                                                                                                                                                                                                                                                                                                                                                                                                                                                                                                                                                                                                                                                                                                                                                                                                                                                                                                                                                                                                                                                                                                                                                                                                                                                                                                                                                                                                                                    | 27 Joy                                                 |
| HOPE VILLAGE FARMERS MARKET                                                                     | 14150 Woodrow Wilson<br>Oakman Blvd & Woodrow Wilson   | Wednesdays 3:30p – 7p                                             | June 7 – September 27                          | 313-585-3425                                 | <b>∅</b> 🗘 🕏                                 | <b>*</b>                                                                                                                                                                                                                                                                                                                                                                                                                                                                                                                                                                                                                                                                                                                                                                                                                                                                                                                                                                                                                                                                                                                                                                                                                                                                                                                                                                                                                                                                                                                                                                                                                                                                                                                                                                                                                                                                                                                                                                                                                                                                                                                       | 43 Schoolcraft &<br>18 Fenkell                         |
| SYLHET FARMERS MARKET                                                                           | 12818 Joseph Campau<br>Joseph Campau & McLean          | Saturdays 10:30a - 1p                                             | July 8 - September 30                          | 313-327-4728                                 | •                                            | ŏ                                                                                                                                                                                                                                                                                                                                                                                                                                                                                                                                                                                                                                                                                                                                                                                                                                                                                                                                                                                                                                                                                                                                                                                                                                                                                                                                                                                                                                                                                                                                                                                                                                                                                                                                                                                                                                                                                                                                                                                                                                                                                                                              | 52 Chene                                               |
| EAST WARREN FARMERS MARKET                                                                      | 16836 East Warren<br>E Warren & Cadieux                | Thursdays 5p - 8p                                                 | Begins June 2nd                                | brieann@ewarren.org                          | <b>∅ 0</b> × 3⁄                              | OTHER                                                                                                                                                                                                                                                                                                                                                                                                                                                                                                                                                                                                                                                                                                                                                                                                                                                                                                                                                                                                                                                                                                                                                                                                                                                                                                                                                                                                                                                                                                                                                                                                                                                                                                                                                                                                                                                                                                                                                                                                                                                                                                                          | 8 Warren Ave                                           |
| NORTHWEST DETROIT<br>FARMERS MARKET                                                             | 18445 Scarsdale St<br>Grand River & Southfield Freeway | Thursdays 4p – 8p                                                 | June 22 – Oct 12                               | 734-755-4812                                 |                                              | PF OF THE PROPERTY OF THE PROP | 21 Grand River                                         |
| PALMER PARK FARMERS MARKET  OAKLAND AVE FARMERS MARKET                                          | 19013 Woodward Ave<br>SW Corner of 7 Mile and Woodward | Wednesdays 4:30p - 7:30p                                          | June 14 - October 11                           | farmersmarket@<br>peopleforpalmerpark.org    | X 🍎 🗾 🗘 👻                                    | OTHER                                                                                                                                                                                                                                                                                                                                                                                                                                                                                                                                                                                                                                                                                                                                                                                                                                                                                                                                                                                                                                                                                                                                                                                                                                                                                                                                                                                                                                                                                                                                                                                                                                                                                                                                                                                                                                                                                                                                                                                                                                                                                                                          | #4603 Woodward and 7 Mi<br>#9638 7 Mile and Woodwa     |
| OAKLAND AVE FARMERS MARKET                                                                      | 9354 Oakland Ave<br>Oakland & Kenilworth               | Saturdays 11a - 3:30p                                             | June – September                               | 313-649-7756                                 | X 🖸 🦻 🍎                                      | OTHER DELEGATION                                                                                                                                                                                                                                                                                                                                                                                                                                                                                                                                                                                                                                                                                                                                                                                                                                                                                                                                                                                                                                                                                                                                                                                                                                                                                                                                                                                                                                                                                                                                                                                                                                                                                                                                                                                                                                                                                                                                                                                                                                                                                                               | 4 Woodward<br>11 Clairmount<br>42 Mid-City Loop        |
| BROTHER NATURE FARM STAND                                                                       | 2913 Rosa Parks<br>Rosa Parks & Temple                 | Fridays 11a - 3p                                                  | Check Online<br>brothernatureproduce.com       | 313-914-0031                                 | O 🍎 🗙 🗾                                      | OTHER PF Ö                                                                                                                                                                                                                                                                                                                                                                                                                                                                                                                                                                                                                                                                                                                                                                                                                                                                                                                                                                                                                                                                                                                                                                                                                                                                                                                                                                                                                                                                                                                                                                                                                                                                                                                                                                                                                                                                                                                                                                                                                                                                                                                     | 18, 43                                                 |
| PEACHES & GREENS                                                                                | 8838 Third Avenue<br>Gladstone and Hazelwood           | Tuesday - Friday, 12p - 7p<br>Saturday, 9a — 1p                   | March 31 - December 31                         | 313-870-9210                                 | <b>I</b>                                     | OTHER DEPORTED                                                                                                                                                                                                                                                                                                                                                                                                                                                                                                                                                                                                                                                                                                                                                                                                                                                                                                                                                                                                                                                                                                                                                                                                                                                                                                                                                                                                                                                                                                                                                                                                                                                                                                                                                                                                                                                                                                                                                                                                                                                                                                                 | 4 Woodward                                             |
| SOWING SEEDS GROWING FUTURES  CAPUCHIN SOUP KITCHEN  GREEN BOOTS VETERAN COMMUNITY MARKETEL ACE | 18900 Joy Rd<br>Joy & Artesian                         | Tuesdays 3p - 6p                                                  | June 6 – October 3                             | (313) 581-7773 x108                          | <b>○ ⑤</b> × <b>彡</b>                        | PF                                                                                                                                                                                                                                                                                                                                                                                                                                                                                                                                                                                                                                                                                                                                                                                                                                                                                                                                                                                                                                                                                                                                                                                                                                                                                                                                                                                                                                                                                                                                                                                                                                                                                                                                                                                                                                                                                                                                                                                                                                                                                                                             | Route 96 Joy Express<br>(Joy & Artesian)               |
| CAPUCHIN SOUP KITCHEN                                                                           | 1264 Meldrum<br>Meldrum & St. Paul                     | Mondays - Fridays<br>7a - 1p                                      | Check Online<br>www.cskdetroit.org             | (313) 579-2100 x2204                         |                                              | PF                                                                                                                                                                                                                                                                                                                                                                                                                                                                                                                                                                                                                                                                                                                                                                                                                                                                                                                                                                                                                                                                                                                                                                                                                                                                                                                                                                                                                                                                                                                                                                                                                                                                                                                                                                                                                                                                                                                                                                                                                                                                                                                             | 2 Conant<br>67 Cadillac-Harper 5 Van<br>Dyke-Lafayette |
| GREEN BOOTS VETERAN<br>COMMUNITY MARKETPLACE                                                    | 13500 Southfield Fwy, Detroit<br>I-96 & Schoolcraft    | Tuesdays 2p - 6p                                                  | May - October                                  | 313-631-0900                                 | ő O X                                        | \$100 miles                                                                                                                                                                                                                                                                                                                                                                                                                                                                                                                                                                                                                                                                                                                                                                                                                                                                                                                                                                                                                                                                                                                                                                                                                                                                                                                                                                                                                                                                                                                                                                                                                                                                                                                                                                                                                                                                                                                                                                                                                                                                                                                    | 43 Schoolcraft<br>46 Southfield                        |
| CHASS MERCADO                                                                                   | 5635 W Fort St,<br>Cornerof Fort & Junction            | Thursdays 9a - 1p                                                 | June 8 - October 5                             | 313-644-1500                                 |                                              | Onesa PF                                                                                                                                                                                                                                                                                                                                                                                                                                                                                                                                                                                                                                                                                                                                                                                                                                                                                                                                                                                                                                                                                                                                                                                                                                                                                                                                                                                                                                                                                                                                                                                                                                                                                                                                                                                                                                                                                                                                                                                                                                                                                                                       | 19 Fort                                                |
| THE CONGREGATION<br>FARMERS MARKET                                                              | 9321 Rosa Parks Blvd<br>W Grand Blvd & Rosa Parks Blvd | Sundays 11a - 2p                                                  | June 4 - September 24                          | farmersmarket@<br>thecongregationdetroit.com | * <b>*</b> * * * * * * * * * * * * * * * * * | Principles () PF                                                                                                                                                                                                                                                                                                                                                                                                                                                                                                                                                                                                                                                                                                                                                                                                                                                                                                                                                                                                                                                                                                                                                                                                                                                                                                                                                                                                                                                                                                                                                                                                                                                                                                                                                                                                                                                                                                                                                                                                                                                                                                               | 18, 42, 38                                             |
| LOVE N LABOR FARM                                                                               | 4431 Ashland St.<br>Canfield & Mack before Alter Rd    | Fridays + Saturdays, 10a - 2p                                     | June 5 - November 18                           | 313-614-2330                                 |                                              | OTHER                                                                                                                                                                                                                                                                                                                                                                                                                                                                                                                                                                                                                                                                                                                                                                                                                                                                                                                                                                                                                                                                                                                                                                                                                                                                                                                                                                                                                                                                                                                                                                                                                                                                                                                                                                                                                                                                                                                                                                                                                                                                                                                          | 8 Warren<br>31 Mack<br>68 Chalmers                     |
| CWO FARMSTAND                                                                                   | 2080 Virginia Park<br>14th & W. Grand Blvd             | Fridays 3p - 7p                                                   | June 23 - October 20                           | cwofarmsinc@gmail.com                        | <b>® ∅ 0 1</b>                               | protection was a second of the | 18 Fenkell<br>14 Rosa Park Blvd                        |
| KEEP GROWING DETROIT<br>ONLINE STORE                                                            | 3100 Orleans                                           | Fridays - Tuesdays 9a - 12p<br>Order pickups on Thursdays 4p - 6p | April 14 - November 16                         | 315-794-9565                                 | <b>ĕ</b> X                                   | <b>***</b>                                                                                                                                                                                                                                                                                                                                                                                                                                                                                                                                                                                                                                                                                                                                                                                                                                                                                                                                                                                                                                                                                                                                                                                                                                                                                                                                                                                                                                                                                                                                                                                                                                                                                                                                                                                                                                                                                                                                                                                                                                                                                                                     | 6 Gratiot                                              |
| STATE FAIR INNOVATIVE<br>FARMER'S MARKET                                                        | 19926 Derby st.<br>W. State Fair & John R St.          | Saturdays 9a - 2p                                                 | June 3 - October 7                             | 248-993-4988                                 | <b>₽</b>                                     | ŏ                                                                                                                                                                                                                                                                                                                                                                                                                                                                                                                                                                                                                                                                                                                                                                                                                                                                                                                                                                                                                                                                                                                                                                                                                                                                                                                                                                                                                                                                                                                                                                                                                                                                                                                                                                                                                                                                                                                                                                                                                                                                                                                              | 4 Woodward                                             |
| D-TOWN MARKET                                                                                   | 14027 Outer Drive West<br>Outer Drive West & Plymouth  | Saturdays + Sundays<br>9a - 12p                                   | June 3 - November 5                            | 313-345-3663                                 | <b>○ •</b>                                   | OTHER                                                                                                                                                                                                                                                                                                                                                                                                                                                                                                                                                                                                                                                                                                                                                                                                                                                                                                                                                                                                                                                                                                                                                                                                                                                                                                                                                                                                                                                                                                                                                                                                                                                                                                                                                                                                                                                                                                                                                                                                                                                                                                                          | 27, Joy and Parkway                                    |
| BERG-LAHSER GARDEN MARKET                                                                       | 1922 Berg Rd.                                          | Wednesday 12p - 5p                                                | June 7 - September 6                           | letsgo@getplanning2profit.com                | <b>6</b> 0                                   | OTHER                                                                                                                                                                                                                                                                                                                                                                                                                                                                                                                                                                                                                                                                                                                                                                                                                                                                                                                                                                                                                                                                                                                                                                                                                                                                                                                                                                                                                                                                                                                                                                                                                                                                                                                                                                                                                                                                                                                                                                                                                                                                                                                          | 17, 8 Mile                                             |
| EASTSIDE COMMUNITY NETWORK AT THE STOUDAMIRE                                                    | 4401 Conner St.                                        | Saturdays 11a - 2p                                                | March 4 - May 26                               | 313-571-2800                                 | <b>6</b>                                     | PF                                                                                                                                                                                                                                                                                                                                                                                                                                                                                                                                                                                                                                                                                                                                                                                                                                                                                                                                                                                                                                                                                                                                                                                                                                                                                                                                                                                                                                                                                                                                                                                                                                                                                                                                                                                                                                                                                                                                                                                                                                                                                                                             | 8 Warren<br>31 Mack<br>13 Connor                       |